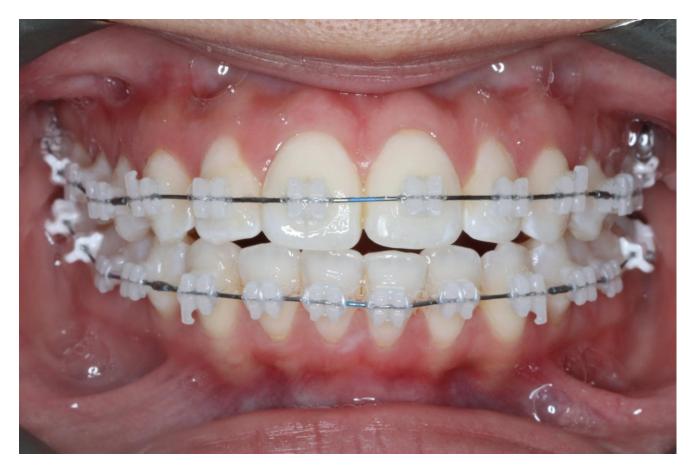

## Lightforce Brackets

## Our Process



STEP 1

Digital Scans



STEP 2

Doctor Creates
Personalized Plan



STEP 3

LightForce 3D
Prints Your Brackets



STEP 4

Doctor Receives Brackets & Bonds



STEP 5

Monitoring

- •3D-printed clear braces that are completely customized to fit your teeth perfectly
- •Every LightForce treatment plan is individually designed based on your unique tooth shape, skeletal pattern, and facial structure, enabling a perfect fit throughout the straightening process
- •Indirect bonding trays which result in precise location of each bracket based on the digital setup completed by Dr. Moore.





## Lightforce Clear Brackets









## You can still add colors!