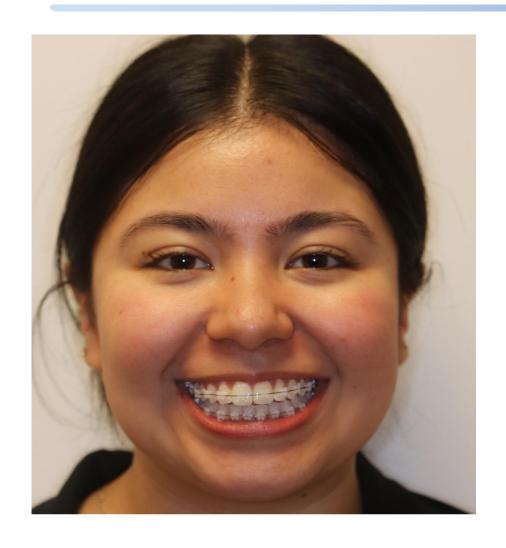

## Lightforce Brackets

## Our Process



STEP 1

Digital Scans



STEP 2

Doctor Creates
Personalized Plan



STEP 3

LightForce 3D
Prints Your Brackets



STEP 4

Doctor Receives Brackets & Bonds



STEP 5

Monitoring

- •3D-printed clear braces that are completely customized to fit your teeth perfectly
- •Every LightForce treatment plan is individually designed based on your unique tooth shape, skeletal pattern, and facial structure, enabling a perfect fit throughout the straightening process
- •Indirect bonding trays which result in precise location of each bracket based on the digital setup completed by Dr. Moore.





## Lightforce Clear Brackets









## You can still add colors!