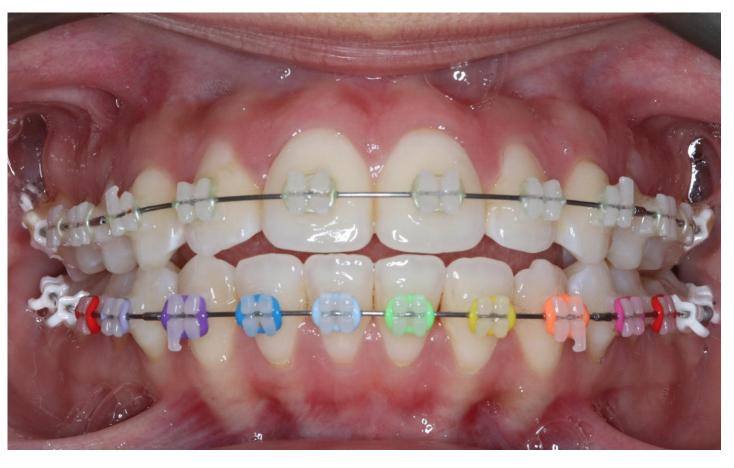

## Lightforce Brackets

## Our Process



STEP 1

Digital Scans



STEP 2

Doctor Creates
Personalized Plan



STEP 3

LightForce 3D
Prints Your Brackets



STEP 4

Doctor Receives Brackets & Bonds



STEP 5

Monitoring

- •3D-printed clear braces that are completely customized to fit your teeth perfectly
- •Every LightForce treatment plan is individually designed based on your unique tooth shape, skeletal pattern, and facial structure, enabling a perfect fit throughout the straightening process
- •Indirect bonding trays which result in precise location of each bracket based on the digital setup completed by Dr. Moore.





## Lightforce Clear Brackets









## You can still add colors!